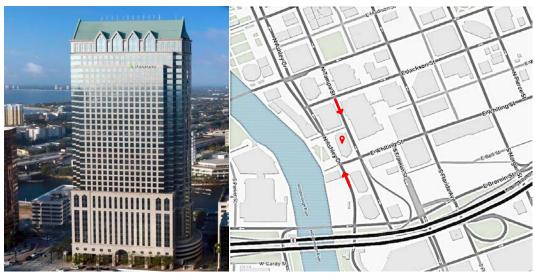

## Entering the 100 N. Tampa Garage

Our building's parking garage can only be entered by driving southbound on N. Tampa Street. The entrance is a half-block south of Jackson Street, immediately past the parking garage for the Bank of America building. You will make a right turn immediately after the Bank of America garage and turn into the short oneway street between that garage and our building. The ramp for our building will be on the left-hand side and is marked as parking for 100 N. Tampa. Go up the ramp to the fourth floor, take a ticket, and park in any unreserved spot. Bring your ticket with you to our office so that we can validate it.

## **Driving Directions**

<u>From I-275 North</u>: Take Exit 44 toward Downtown-East/West. Follow signs for Downtown West and exit onto N. Ashley Dr. Merge onto N. Tampa St. via the ramp on the left. Continue south on N. Tampa St. until you cross Jackson St. and reach 100 N. Tampa St. on your right.

<u>From I- 275 South</u>: Take Exit 45A toward Downtown. Follow signs for Downtown West and exit onto N. Ashley Dr. Merge onto N. Tampa St. via the ramp on the left. Continue south on N. Tampa St. until you cross Jackson St. and reach 100 N. Tampa St. on your right.

From Lee Roy Selmon Expressway West toward Tampa/St. Petersburg: Merge onto E. Kennedy Blvd./FL-60 via Exit 8 toward Downtown-East. Turn left onto N. Tampa St. Continue south on N. Tampa St. until you cross Jackson St. and reach 100 N. Tampa St. on your right.

From Bayshore Blvd or West Platt St.: Cross the Platt Street Bridge in far left lane. At base of bridge, do not go under convention center. Insead, make an immediate left onto S. Ashley Dr. along the river. Continue north to E. Jackson St. and turn right. Turn right again and continue south on N. Tampa St. for ½ block to 100 N. Tampa St.

To Downtown via W. Kennedy Blvd.: Turn right onto N. Ashley Dr. Use the middle lane to turn left onto E. Jackson St. Turn right onto N. Tampa St. Continue south on N. Tampa St. until you cross Jackson St. and reach 100 N. Tampa St. on your right.

We validate parking for the Regions Building Parking Garage

100 N. Tampa St. Tampa, FL 33602

Other Parking Options:

Sheraton Tampa Riverwalk Hotel Valet Parking 200 N Ashley Dr. Tampa, FL 33602

Fort Brooke Parking Garage 107 N. Franklin St. Tampa, FL 33602